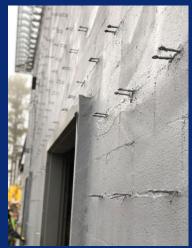

## Fluid applied air barrier installed

Stage area in lower level

Exterior framing starting

East section (seq 4 steel) viewed from lower level roof