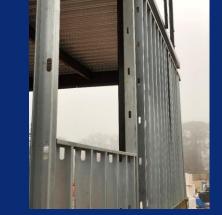

## Fluid applied air barrier installed

Stage area in lower level

Exterior framing starting

East section (seq 4 steel) viewed from lower level roof