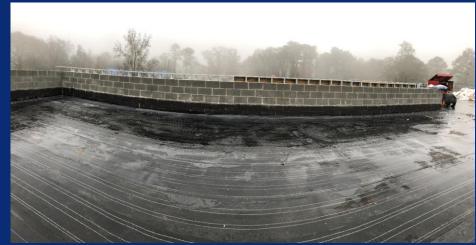

## Fluid applied air barrier installed

Stage area in lower level

Exterior framing starting

East section (seq 4 steel) viewed from lower level roof